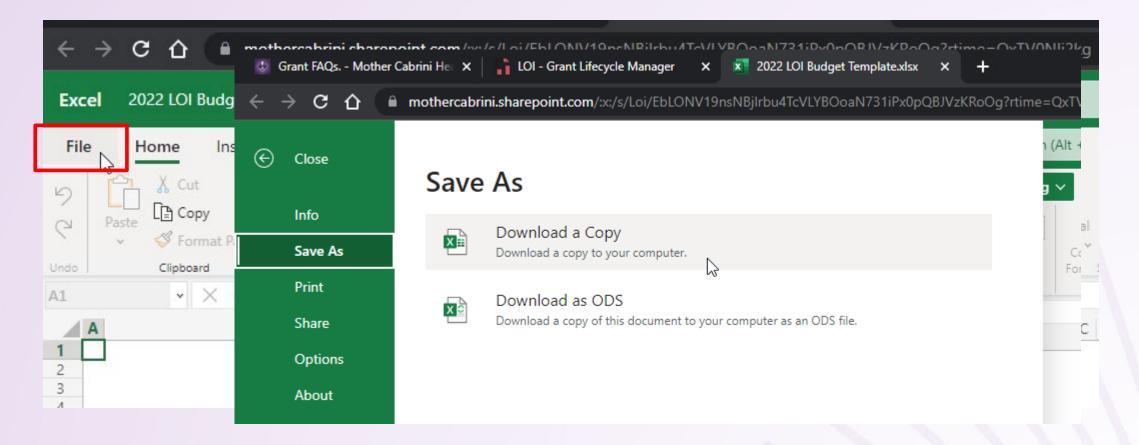

### Saving the budget – File $\rightarrow$ Save As $\rightarrow$ Download a Copy

Once you download to your own desktop and open, if you get a yellow ribbon that pops up in excel click the **"Enable Content" button** to allow editing of the template.