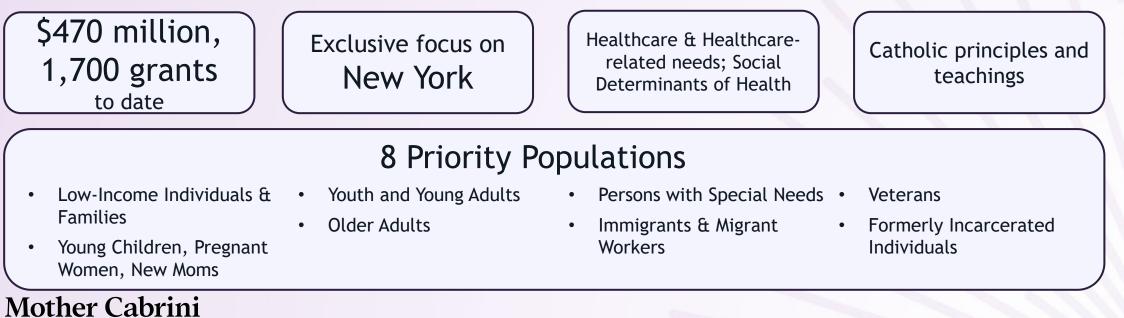

### Provides funding for programs across New York State

- Can serve local/regional populations or the entire state
- Programs must serve vulnerable New Yorkers within our 8 priority populations
- Programs must align with Catholic principles and teachings

### Grant size: \$75,000 - \$1 million

• Most grants are under \$250,000

## **Priority Populations**

## Low-Income Individuals & Families

- Increase health equity through improved access to quality healthcare and personcentered wraparound services and community health initiatives.
- Increase access to healthy and affordable foods such as food banks, food pantries, and mobile markets that distribute food in underserved communities.
- Address mental and behavioral health and substance use disorders including counseling, psychiatric care, trauma-informed care, peer support groups, and prevention services.
- Provide community-based services to meet basic needs, including shelter and transitional housing, benefits enrollment, employment services, and emergency assistance.

## Young Children, Pregnant Women, New Moms

- Support maternal health, including comprehensive prenatal and postnatal care and parenting, childbirth, and mental health support.
- Support healthy development of young children, including increased access to childhood screenings, vaccinations, and behavioral and mental health services.
- Enhance **early learning** and promote healthy brain development.
- Expand access to high-quality childcare.

## Youth & Young Adults

- Strengthen access to community-based mental and behavioral health services.
- Create opportunities for young people to succeed by addressing challenges related to educational attainment, job skills development, and social emotional learning.

## **Older Adults**

- Promote independence, wellness, and the ability to age in place, such as transportation, technology monitoring devices, and programs addressing social isolation.
- Improve access to quality healthcare, including:
  - Workforce development initiatives to improve consistency and training of healthcare staff
  - Services related to chronic disease management, age-related dementia, and mental illness
  - Hospice and palliative care programs

## **Persons with Special Needs**

- Promote independence and community integration through initiatives such as care coordination, life skills training, family support, and employment opportunities.
- Increase access to healthcare services, including rehabilitation, equipment, and mental and behavioral health.

## **Immigrants & Migrant Workers**

- Build healthcare and community capacity to value and include diverse communities by **developing cultural competency** in organizations and systems that impact healthcare and the social determinants of health.
- Promote community integration through initiatives such as English language education, job training, and health literacy.
- Enhance access to legal services that navigate healthcare, housing, and immigration status issues.

## Veterans

- Support **mental health** including peer to peer support programs and counseling.
- Help veterans and military families to successfully transition to civilian life, including:
  - Benefits coordination
  - Access to critical basic needs supports such as transportation and housing, especially in rural areas of NYS.
  - Access to education, employment and legal services.

## Formerly Incarcerated Individuals

- Support successful transition into communities by offering wrap-around social services addressing issues including:
  - Safe and adequate housing, such as emergency, transitional, permanent, and supportive housing
  - Workforce development and/or higher education
  - Mental health and/or substance use treatment