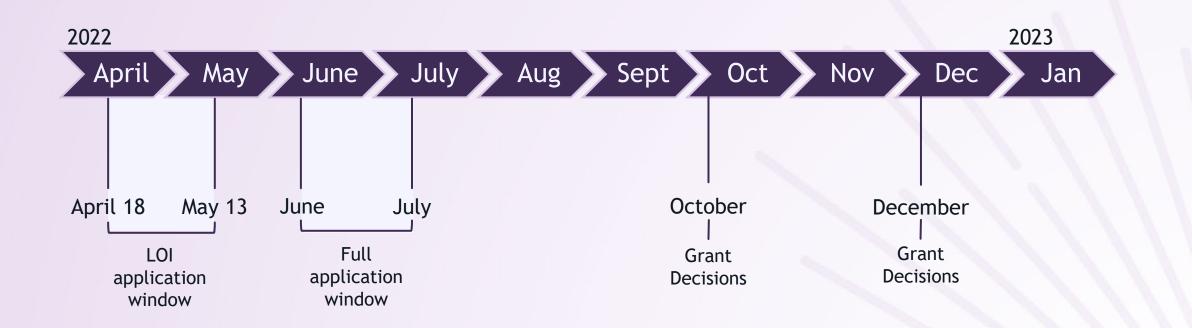

ell-being of vulnerable New Yorkers, bolster the health outcomes of diverse communities, eliminate barriers to care, and bridge gaps in health services.



# Statewide Grants

## **About Statewide Grants**

### Responsive portfolio: Open call for Letters of Inquiry (LOI)

- Previously: 1,000+ LOIs received
- About 1/3 invited to submit full proposals

### Provides funding for programs across New York State

- Can serve local/regional populations or the entire state
- Programs must serve vulnerable New Yorkers within our 8 priority populations
- Programs must align with Catholic principles and teachings

### Grant size: \$75,000 - \$1 million

• Most grants are under \$250,000

### Grant terms: Generally 12 months

• Beginning October 2022 or January 2023

## **Statewide Grants Timeline**



## Eligibility

- Tax-exempt organizations
  - Charitable projects at non-tax-exempt organizations could be considered in limited circumstances
- Program must be serving New Yorkers exclusively
- Generally, organization budget of \$750,000+; good financial standing
- Faith-based and non-faith-based organizations



## Guidelines

### What We Fund

- Program/project-specific
  - New initiatives
  - Existing initiatives
  - Expansion or enhancement of existing initiatives
  - Capital requests: On a limited basis

### What We Do Not Fund

- Individuals
- Policy advocacy
- Research
- Event sponsorship
- General operations

## **Eligible Use of Funds**

| EXPENSES                                   | BUDGET |